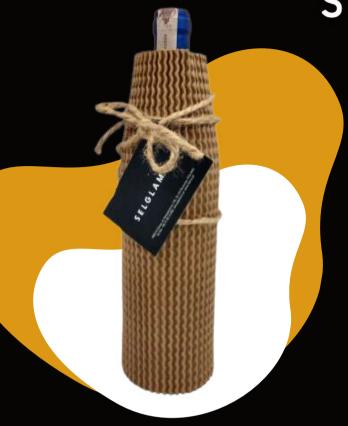

## GLASS PROTECTOR SLIVV

DO YOU WANT TO PROTECT
YOUR PRODUCTS IN GLASS
PACKAGING DURING
TRANSPORT, BUT YOU DON'T
KNOW HOW? A PERFECT
SOLUTION WILL BE THE
GLASS PROTECTOR ADAPTING
TO THE SHAPE OF THE
PACKAGING.

## • SHOCK PROTECTION

THE MAIN GOAL IS TO PROTECT
GLASS PACKAGING AGAINST
ACCIDENTAL BREAKAGE AND TO KEEP
ALL LABELS IN PERFECT CONDITION.

• INTEGRATED PROTECTION

THE FLEXIBLE FORM ADAPTS PERFECTLY
TO THE SIZE OF THE PACKAGING