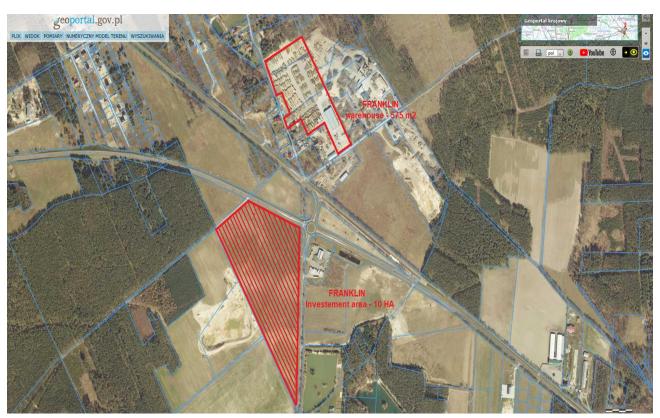

### LUBUSKIE, POLUPIN – INVESTMENT AREA, 10ha

#### 2. LOCATION

The investment area is located in **Dabie borough** (**Lubuskie voivodeship**), 30km from **S3 expressway**. The site is located at the intersection of **national road No. 29** (**border crossing PL/DE Świecko**) and **national road No. 32** (**border crossing PL/DE Gubinek**). In the nearest neighbourhood of the investment area, there are enterprises of the following branches: production, logistics, wood processing, construction services, furniture services, warehouse services forming the local industrial zone.

# <u>LUBUSKIE, POLUPIN – INVESTMENT AREA, 10ha</u>

| GENERAL INFORMATION    |                     |
|------------------------|---------------------|
| Total area             | 100 000m2           |
| No. of cadastral plots | 1                   |
| Owner                  | private             |
| Туре                   | service, production |
| LOCATION               |                     |
| Voivodeship            | Iubuskie            |
| Borough                | Dabie               |
| District               | Krosnienski         |
| Town                   | Polupin             |
| DISTANCE TO:           |                     |
| Krosno Odrzanskie      | 5km                 |
| Zielona Gora           | 30km                |
| S3 expressway          | 40km                |
| National Road No.32    | 30km                |
| Gubinek                | 28km                |
| Slubice                | 55km                |
| Frankfurt (Oder)       | 56km                |
| Berlin                 | 155km               |